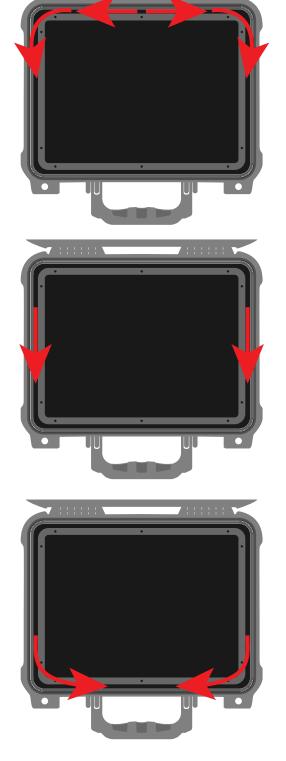

Begin installing the o-ring at the top center part of the frame. Stretch it taut towards the top corners and press it firmly into the channel between the frame and case.

Leaving some slack in the corners, continue to stretch the straight portions down and around the buttom corners of the frame.

Finish by installing the bottom center portion. In some rare instances it may be necessary to trim the gasket to fit.

For support, please contact sales@datapro.net or call us at 1-206-782-5259